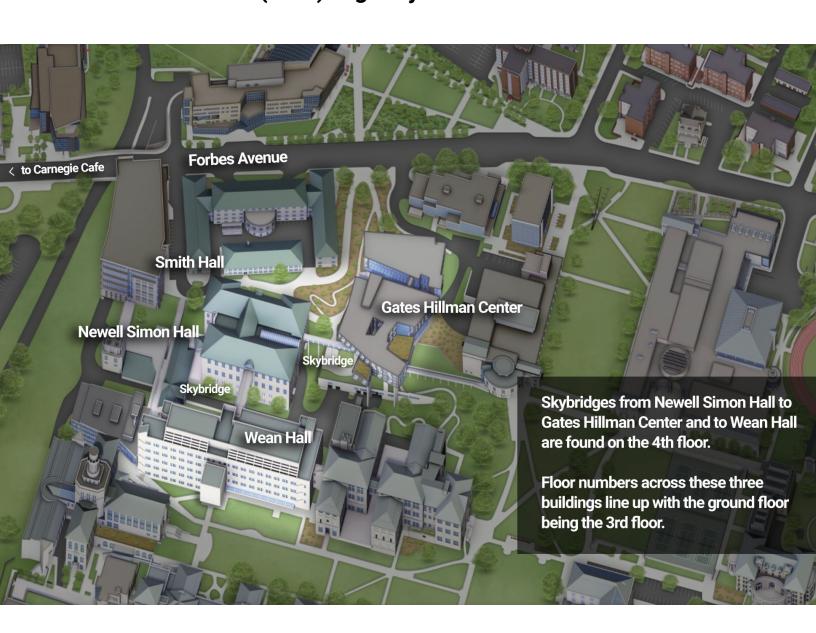

# Welcome!

Maps of:

Newell Simon Hall (NSH)
Smith Hall (EDSH)
Wean Hall (WEH)
Gates Hillman Center (GHC) Highbay