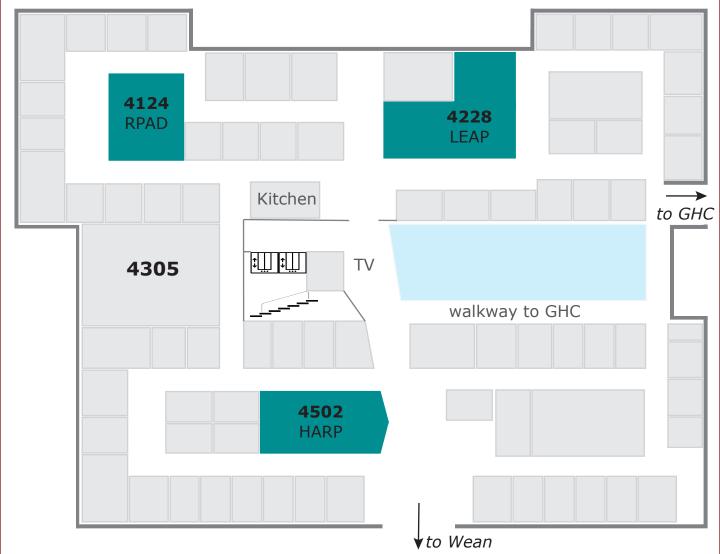

# Newell-Simon Hall - 4th Floor

## Faculty offices - 4<sup>th</sup> floor:

- Aaron Steinfeld
- Oliver Kroemer
- Henny Admoni
- Changliu Liu
- Hartmut Geyer
- Zeynep Temel
- Matt Johnson-Roberson
- Zackory Erickson
- Zakia Hammal
- Jioayang Li
- Jessica Hodgins