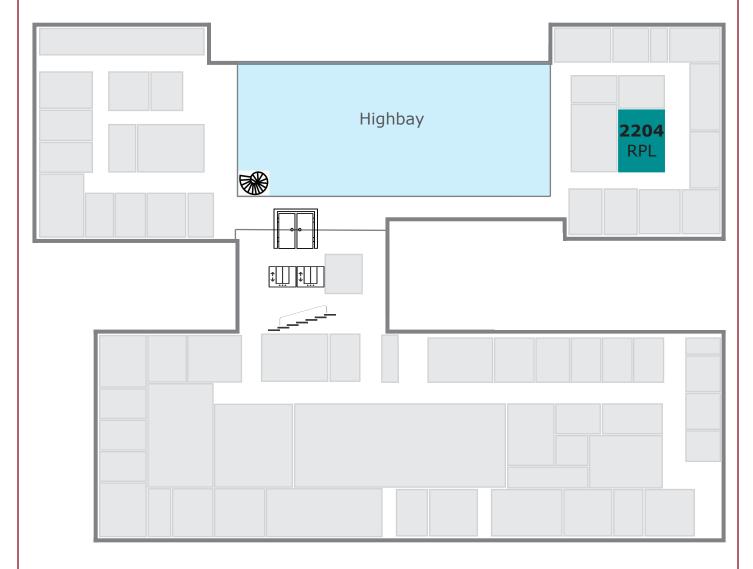

# Carnegie Mellon University The Robotics Institute

# Welcome!

Maps of:

Newell Simon Hall (NSH)
Smith Hall (EDSH)
Wean Hall (WEH)
Gates Hillman Center (GHC) Highbay





# Newell-Simon Hall - 4th Floor



## Faculty offices - 4<sup>th</sup> floor:

- Aaron Steinfeld
- Oliver Kroemer
- Henny Admoni
- Changliu Liu
- Hartmut Geyer
- Zeynep Temel
- Matt Johnson-Roberson
- Zackory Erickson
- Zakia Hammal
- Jioayang Li
- Jessica Hodgins



# Newell-Simon Hall - 3rd Floor



# Faculty offices - 3<sup>rd</sup> floor:

- Dimi Apostolopoulos
- John Dolan
- Matt Travers
- Reid Simmons
- Howie Choset
- Melisa Orta Martinez
- Illah Nourbakhsh
- Cam Riviere
- Arthur Dubrawski
- Max Likhachev



# **Newell-Simon Hall - 2nd Floor**



#### Faculty offices - 2<sup>nd</sup> floor:

- Zachary Manchester
- David Wettergreen
- Red Whittaker
- Ji Zhang

# Other important places:

• Highbay



# **Newell-Simon Hall - 1st Floor**



#### **Faculty offices - 1**st floor:

- Michael Kaess
- George Kantor
- Nathan Michael
- Katia Sycara
- Wennie Tabib
- David Bourne

#### Other important places:

- Machine Shop Tim Angert
- 1302 RI Main Lecture Hall
- RoboLounge
- RI Education Team



# **Newell-Simon Hall - A & B Floors**





#### **Imaging Group:**

- Illumination and Imaging Lab
- Computational Imaging Lab

### **Faculty offices - A floor:**

- Chris Atkeson
- John Galeotti



### **Smith Hall**



#### **Faculty offices:**

- Kris Kitani
- Dave Held
- Ioannis Gkioulekas
- Jim McCann
- Nancy Pollard
- Srinivas Narasimhan
- K