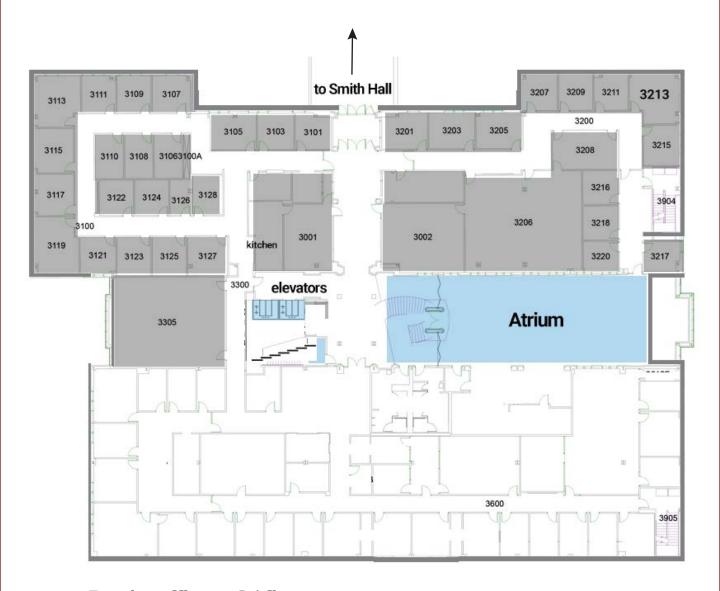

### **Smith Hall**

#### **Faculty offices:**

- Kris Kitani
- Dave Held
- Ioannis Gkioulekas
- Jim McCann
- Nancy Pollard
- Srinivas Narasimhan
- Keenan Crane
- Fernando de la Torre

- Jun-Yan Zhu
- Shubham Tulsiani
- Deva Ramanan
- Deepak Pathak
- Matthew O'Toole
- Laszlo Jeni
- Ralph Hollis
- Abhinav Gupta

#### Other labs in the area

- 110: Delight / Human Sensing Lab
- 116 & 121: Gupta Lab
- 120: Shared (Gupta&Hollis)