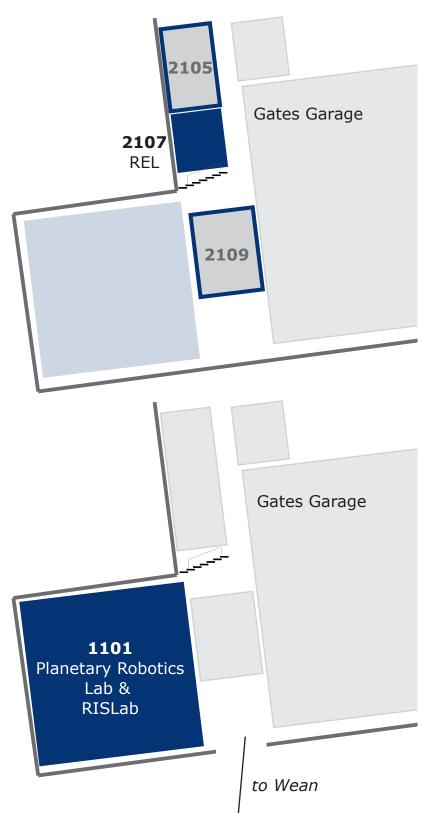

# **Gates-Hillman Center - 2<sup>nd</sup> Floor**

#### **Faculty offices:**

- Martial Hebert 6th floor
- Tom Mitchell 8th floor

#### Other important places:

- 2109 Space Mission Control (Under Construction)
- 2105 Space Robotics Cleanroom (where IRIS and Moonshot were built)
- La Prima Coffee Shop 3<sup>th</sup> floor
- SCS Computing 4<sup>th</sup> floor
- SCS Facilities 4<sup>th</sup> floor
- Rashid Auditorium 4th floor