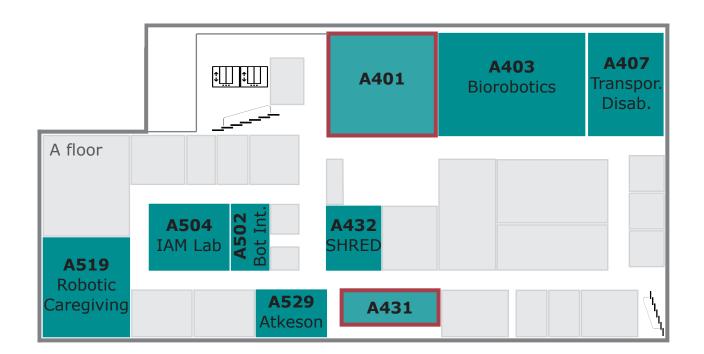

# **Newell-Simon Hall - A & B Floors**

#### **Imaging Group:**

- Illumination and Imaging Lab
- Computational Imaging Lab

### **Faculty offices - A floor:**

- Chris Atkeson
- John Galeotti