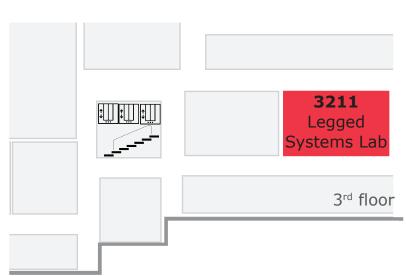

# Newell-Simon Hall - 3rd Floor

# Faculty offices - 3<sup>rd</sup> floor:

- Dimi Apostolopoulos
- John Dolan
- Matt Travers
- Reid Simmons
- Howie Choset
- Melisa Orta Martinez
- Illah Nourbakhsh
- Cam Riviere
- Arthur Dubrawski
- Max Likhachev