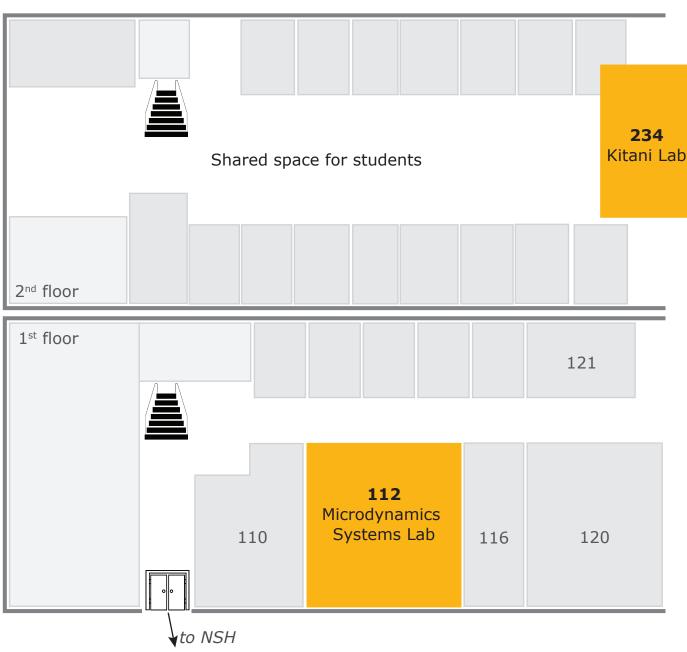

### **Smith Hall**

#### **Faculty offices:**

- Kris Kitani
- Dave Held
- Ioannis Gkioulekas
- Jim McCann
- Nancy Pollard
- Srinivas Narasimhan
- Keenan Crane
- Fernando de la Torre

- Jun-Yan Zhu
- Shubham Tulsiani
- Deva Ramanan
- Deepak Pathak
- Matthew O'Toole
- Laszlo Jeni
- Ralph Hollis
- Abhinav Gupta

#### Other labs in the area

- 110: Delight / Human Sensing Lab
- 116 & 121: Gupta Lab
- 120: Shared (Gupta&Hollis)