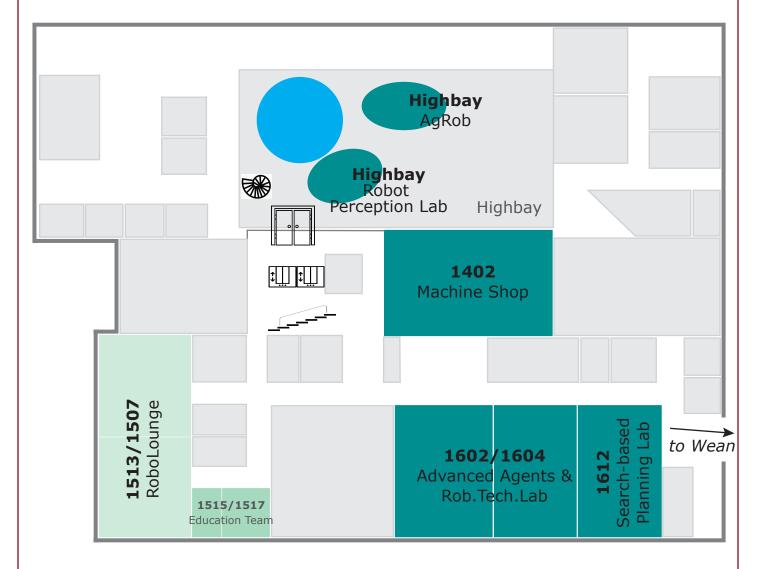

# **Newell-Simon Hall - 1st Floor**

#### **Faculty offices - 1**st floor:

- Michael Kaess
- George Kantor
- Nathan Michael
- Katia Sycara
- Wennie Tabib
- David Bourne

#### Other important places:

- Machine Shop Tim Angert
- 1302 RI Main Lecture Hall
- RoboLounge
- RI Education Team