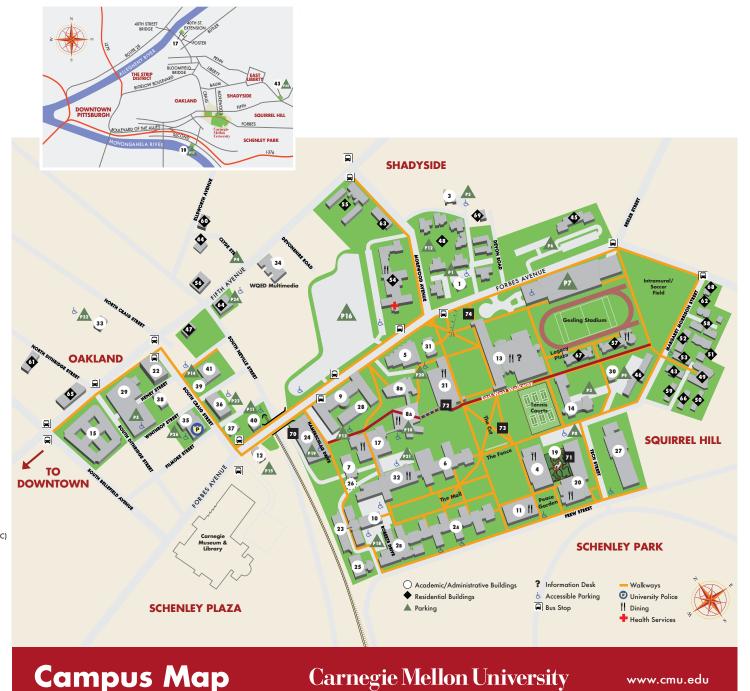

## **ACADEMIC/ADMINISTRATIVE**

1 Alumni House

- 2A Baker Hall (Dietrich/H&SS)
- 2B Porter Hall
- 3 Bramer House
- 4 College of Fine Arts (CFA)
- 5 Cyert Hall
- 6 Doherty Hall
- 7 Facilities Management Services Building
- 8A Gates Center for Computer Science (SCS)
- 8B Hillman Center for Future-Generation Technologies (SCS)
- 9 Hamburg Hall (Heinz)
- 10 Hamerschlag Hall
- 11 Hunt Library
- 12 Integrated Innovation Institute (III) 13 Jared L. Cohon University Center
- 14 Margaret Morrison Carnegie Hall
- 15 Mellon Institute (MCS)
- 16 National Robotics Engineering Center\* (NREC)
- 17 Newell-Simon Hall (SCS)
- 18 Pittsburgh Technology Center\* (ETC) 19 Posner Center
- 20 Posner Hall (Tepper)
- 21 Purnell Center for the Arts
- 22 Rand Building
- 23 Roberts Engineering Hall
- 24 Robert Mehrabian Collaborative
- nnovation Cente 25 Scaife Hall (Engineering)
- 26 Future Home of Sherman and Joyce Bowie Scott Hall
- 27 Skibo Gymnasium 28 Smith Hall
- 29 Software Engineering Institute (SEI)
- 30 Solar Decathlon House
- 31 Warner Hall (Office of Admission)
- 32 Wean Hall
- 33 Whitfield Hall (HR)
- 34 WQED Building
- 35 300 South Craig (Police)
- 36 311 South Craia
- 37 407 South Craig
- 38 4516 Henry (UTDC)
- 39 4609 Henry (Dietrich/H&SS Grad Labs)
- 40 4615 Forbes (GATF)
- 41 4616 Henry (INI)
- 42 6555 Penn\*

# **RESIDENTIAL**

- 43 Boss House
- 44 Clyde House 45 Doherty Apartments
- 46 Donner House
- 47 Fairfax Apartments
- 48 Fraternity/Sorority Quadrangle
- 49 Hamerschlag House
- 50 Henderson House
- 51 Margaret Morrison Apartments/Plaza
- 52 Margaret Morrison Fraternity/ Sorority Houses
- 53 McGill House
- 54 Morewood Gardens (Housing Offices)
- 55 Mudge House

57 Resnik House 58 Roselawn Houses 59 Scobell House 60 Shady Oak Apartments 61 Shirley Apartments 62 Spirit House 63 Stever House 64 The Residence on Fifth 65 Webster Hall 66 Welch House 67 West Wing 68 Woodlawn Apartments 69 1094 Devon

## **POINTS OF INTEREST**

70 Art Park 71 Kraus Campo 72 Pausch Bridge 73 The Fence 74 Walking to the Sky

#### 

- 占 P1 Alumni House\*\*\* P3 Children's School P4 Clyde Street Lot 占 P5 Dithridge Street Garage\*\* 6 Doherty Apartments\*\*\* P7 East Campus Garage\*\*|\*\*\* A P8 Fine Arts 5 P9 Donner P10 Gates Garage\*\* | \*\*\* & P11 GATE 👌 P12 Greek Quad b P13 Hamburg Hall\*\*\* B P14 Henry Street B P15 Integrated Innovation Institute E P16 Morewood\*\*\*I\*\*\*\* B P17 Pittsburgh Technology Center\* (ETC) 🛓 P18 Porter-Hamerschlag-Wegn P19 RMCIC Garage\*\* | \*\*\* b P20 Warner b P21 West Campus A P22 Whitfield Hall 👆 P23 Zebina Way\*\* 🛓 P24 4700 Fifth Avenue 🛓 P25 6555 Penn\* 占 P26 300 South Craig
- \* Off campus, see inset
- \*\* Open to visitors 9 a.m.-5 p.m. Monday Friday
- \*\*\* Open to visitors after 5 p.m. and weekends

# \*\*\*\* Parking meters Additional on-street parking available on city streets. Primary circulation routes and

access parking areas are shown.